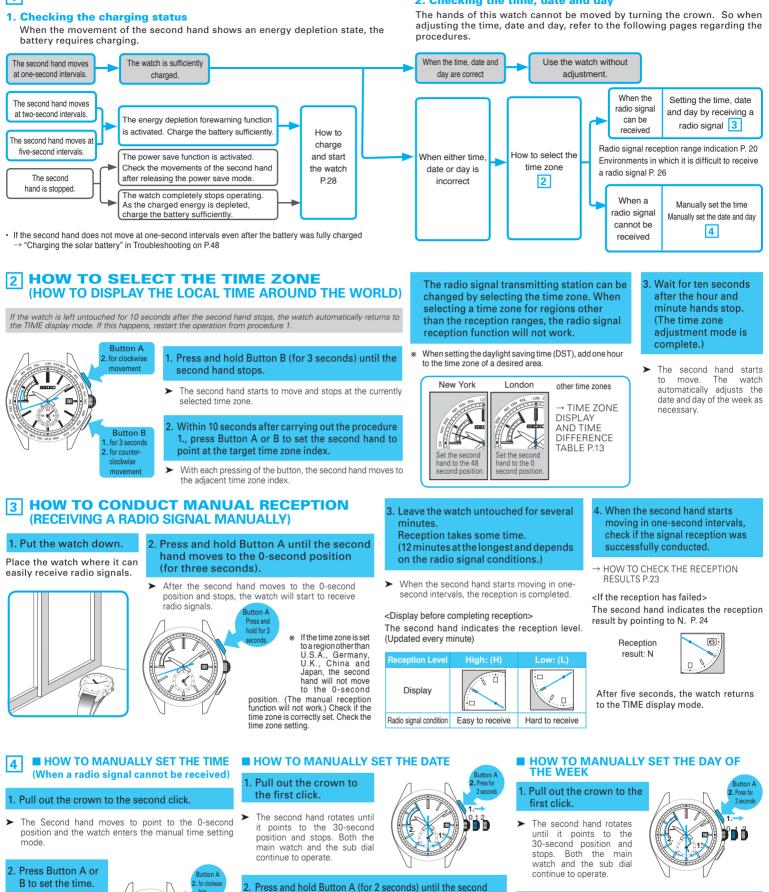

## **BEFORE USE**

Press the button

When the button

is kept pressed for two seconds or longer, the hand will start

to move. Press the Button again

\* Turning the crown will not move the hand.

Operation has been completed.

3. Push the crown back to normal position.

The watch resumes its normal movement

to stop

once and then

release it

One minute

Advance

Advance

## 2. Checking the time, date and day

hand moves to point to the 55-second position.

The watch enters the manual date setting mode

4. Press Button B to set the date.

Press the button once and

Press and hold the button for

longer than 2 seconds. Press the button once again to stop.

5. Push the crown back to

The operation is now completed.

normal position.

Press and hold Button A (for 2 seconds) until the second hand moves to point to the 13-second position.

3.

To advance

one day

To advance

rapidly

>

- 2. Press and hold Button A (for 2 seconds) until the second hand moves to point to the 55-second position.
  - The watch enters the manual day of the week setting ≻ mode

## 3. Press Button B to set the day of the week.

| To advance<br>one day | Press the button once<br>and release.                                                              |                             |
|-----------------------|----------------------------------------------------------------------------------------------------|-----------------------------|
| To advance<br>rapidly | Press and hold the button<br>for longer than 2 seconds.<br>Press the button once again<br>to stop. | A of 12<br>Button<br>3. Pre |
| 4 0 1                 |                                                                                                    | o normal position.          |

The operation is now completed